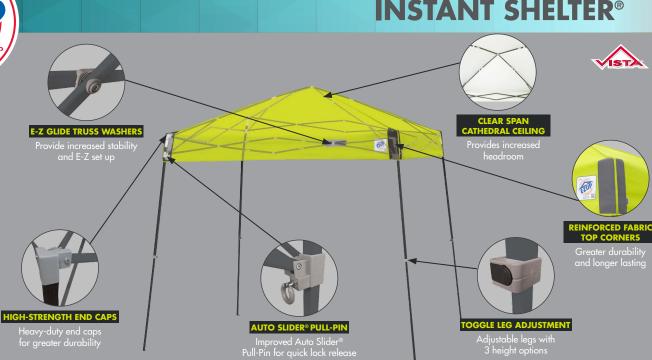

## BE ORIGINAL. BE DIFFERENT. BE E-Z UP.

The BEST Instant Shelters® in the world just got BETTER. With new designs and new color combinations, you now have more choices than ever. And, we've added new tech features designed to make these the fastest to open, easiest to use, and most durable shelters you'll ever own. It's time to see shade in a different light.

## UPGRADED ROLLER BAG

New handle design makes it E-Z to roll your bag in comfort

High Density 2 Piece Wheels with wider axle for increased stability

E-Z GRAB ZIPPER PULL

Heavy-duty zipper & stylish zipper pull for E-Z open