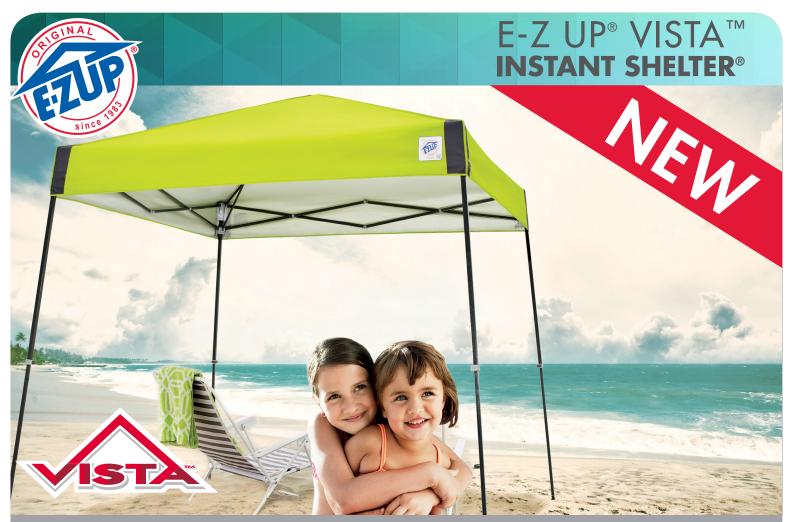

# FUN TO USE. E-Z TO SET UP. BUILT TO LAST.

Being popular is fun! The Vista™ Instant Shelter® is now available in 6 stylish new color combinations. A favorite for almost every type of outdoor fun, the Vista™ includes an upgraded roller bag that makes "getting there" that much easier. Lightweight, yet strong; E-Z to set up and durable. Perfect for sporting events, backyard parties, picnics, relaxing on the beach and so much more.

## BE ORIGINAL. BE DIFFERENT. BE E-Z UP.

The BEST Instant Shelters® in the world just got BETTER. With new designs and new color combinations, you now have more choices than ever. And, we've added new tech features designed to make these the fastest to open, easiest to use, and most durable shelters you'll ever own. It's time to see shade in a different light.

# E-Z UP® VISTA™ INSTANT SHELTER®