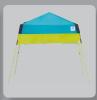

# E-Z UP® VISTA™ INSTANT SHELTER®

MAXIMUM PEAK HEIGHT

MAXIMUM HEADROOM

MAXIMUM VALANCE CLEARANCE HEIGHT

**CUSTOM PRINTING** 

WARRANTY

 $10' \times 10' (3.0 \text{ m} \times 3.0 \text{ m})$ 

Powder-Coated Steel

Recreational Grade Fabric