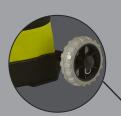

## UPGRADED ROLLER BAG

New handle design makes it E-Z to roll your bag in comfort

High Density 2 Piece Wheels with wider axle for increased stability

E-Z GRAB ZIPPER PULL

Heavy-duty zipper & stylish zipper pull for E-Z open