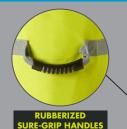

## UPGRADED ROLLER BAG

New handle design makes it E-Z to roll your bag in comfort

High Density 2 Piece Wheels with wider axle for increased stability

E-Z GRAB ZIPPER PULL

Heavy-duty zipper & stylish zipper pull for E-Z open