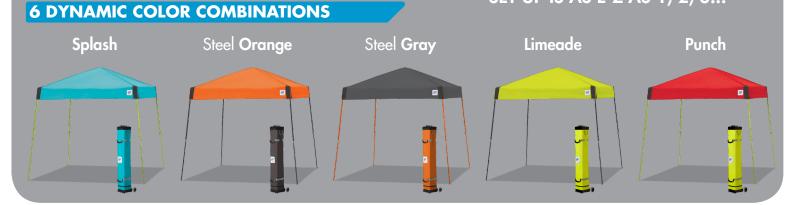

# FUN TO USE. E-Z TO SET UP. BUILT TO LAST.

Being popular is fun! The Vista™ Instant Shelter® is now available in 6 stylish new color combinations. A favorite for almost every type of outdoor fun, the Vista™ includes an upgraded roller bag that makes "getting there" that much easier. Lightweight, yet strong; E-Z to set up and durable. Perfect for sporting events, backyard parties, picnics, relaxing on the beach and so much more.