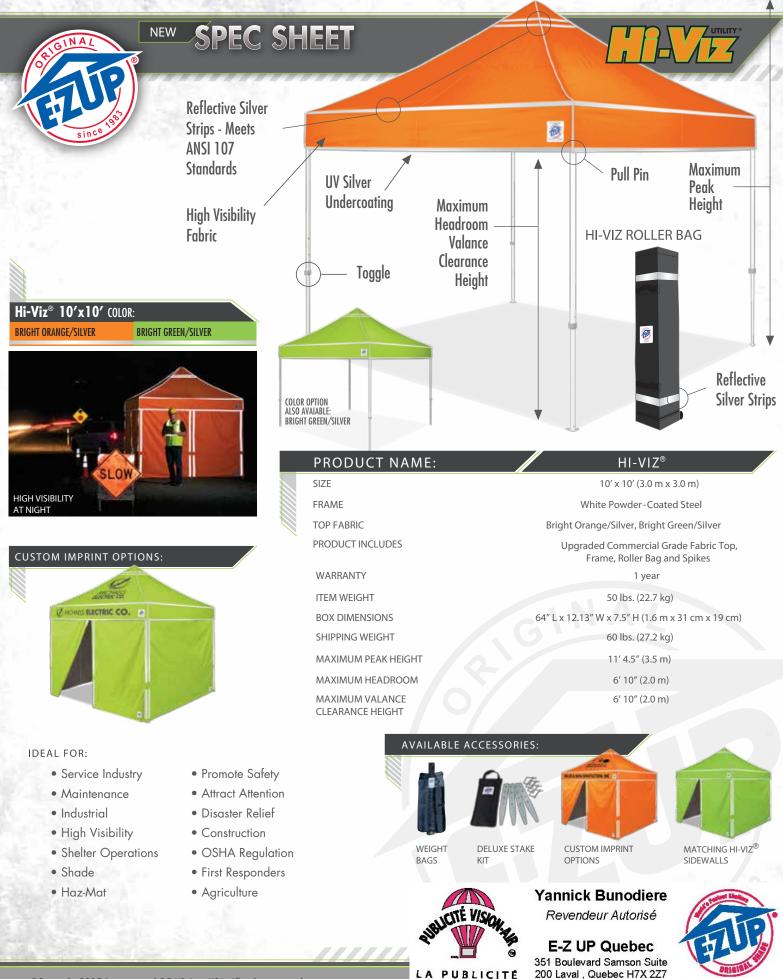

## FEATURES:

- **NEW** Hi-Viz<sup>®</sup> Commercial Fabric Top with Reflective Silver Strips
- NEW Toggle Leg Adjustment for E-Z Quick Lock and Release
- IMPROVED! E-Z Glide Truss Washers Allow for Increased Stability & E-Z Set Up
- **NEW** High Strength End Cap for greater durability
- NEW Attachment Points for Railskirt and ProFlag<sup>™</sup> Accessories
- UV Silver Undercoating Blocks 99% of Harmful UV Rays

 Pull-Pin Auto-Slider<sup>®</sup> for Quick Lock Release

SPEC SHEET

- Sets Up in Seconds!™
- Includes Convenient Black Roller Bag with Hi-Viz<sup>®</sup> Silver Reflective Strips
- Available Size: 10' x 10' (3.0m x 3.0m)
- Includes Spikes
- Meets CPAI-84 Fire Resistant Requirements
- Complies with ANSI 107 Standards for Reflective Striping

Convenient Matching Hi-Viz® Sidewalls with Silver Reflective Strips Offer Added Protection

TEL 514 598-1842

www.pubvisonair.com

GONFLABLE

©Copyright 2015 International E-Z UP, Inc. USA. All rights reserved. SS.HV.0125