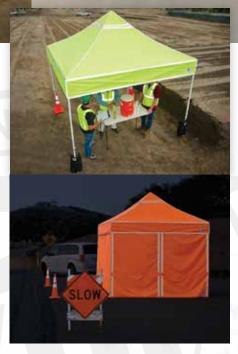

NEW

10

Built tough, the new industrial Hi-Viz® Utility Instant Shelter® is specially designed to be set up in seconds in industrial, agricultural and commercial workplaces to provide your workers relief and a highly visible safe haven, both day and night.

The commercial-grade Hi-Viz® Utility Shelter comes with a durable steel frame and unique, bright orange or bright green top with reflective silver strips that will serve in areas requiring additional precautions. Complying with the OSHA\* regulations that require the provision of shade for workers outdoors is now easier than ever with the new E-Z UP® Hi-Viz® Shelter!