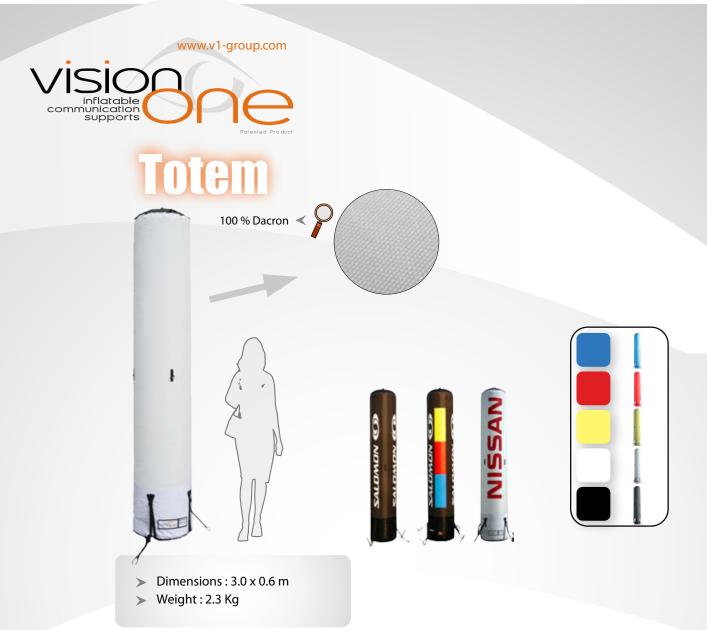

The only 100% self-contained totems of the world which stay inflated without requiring continuous electricity

- > Totally self-contained
- Resistant to wind speeds up to 70 km/h (44mph), it reforms a bit but it never breaks (principal of cane that folds but never breaks)
- > **Tested in extreme conditions** (glacier of Les 2 Alpes, beach of La Camargue)
- > **Different printing possibilities** (digital, screen printing, insigna)
- > **Environment friendly** (no CO2 emissions, no compressor)
- > Lightweight, easy to carry (2.3 Kg, backpack)
- > Captured air, no noisy blower
- > Requires no continuous electricity
- > Intensive usage through professionals of events
- Ideal for road shows, event services, city halls and communities...