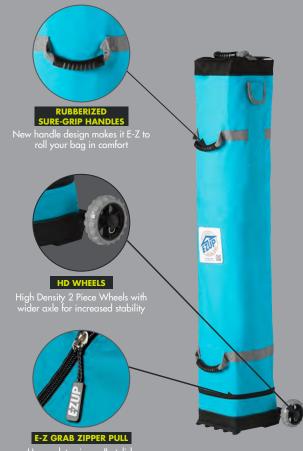

# **UPGRADED ROLLER BAG**

eavy-duty zipper & stylish zipper pull for E-Z open

Yannick Bunodiere Revendeur Autorisé

E-Z UP Quebec 351 Boulevard Samson Suite
AA PUBLICITÉ
GONFLABLE
TEL5145 998-1842
www.pubvisonair.com