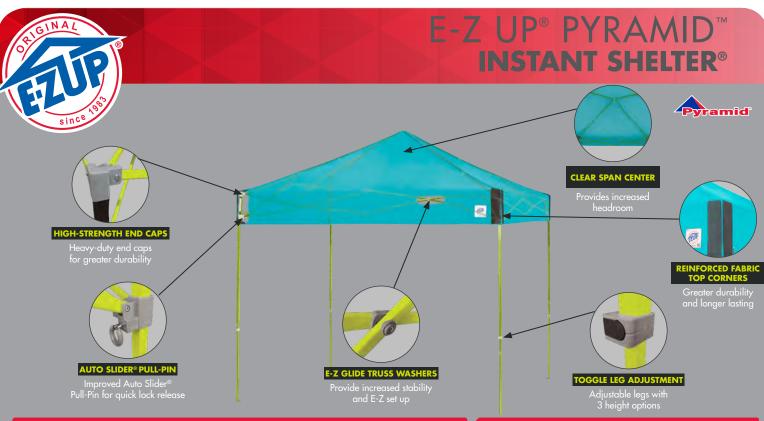

### BE ORIGINAL. BE DIFFERENT. BE E-Z UP.

The BEST Instant Shelters® in the world just got BETTER. With new designs and new color combinations, you now have more choices than ever. And, we've added new tech features designed to make these the fastest to open, easiest to use, and most durable shelters you'll ever own. It's time to see shade in a different light.