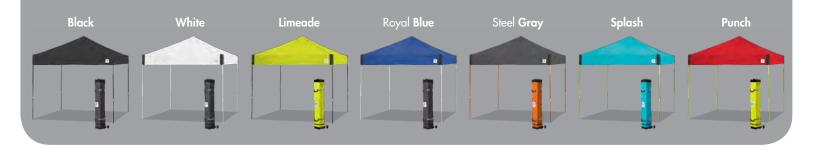

## **8 DYNAMIC COLOR COMBINATIONS**

**SET UP IS AS E-Z AS 1, 2, 3...** 

Steel Orange