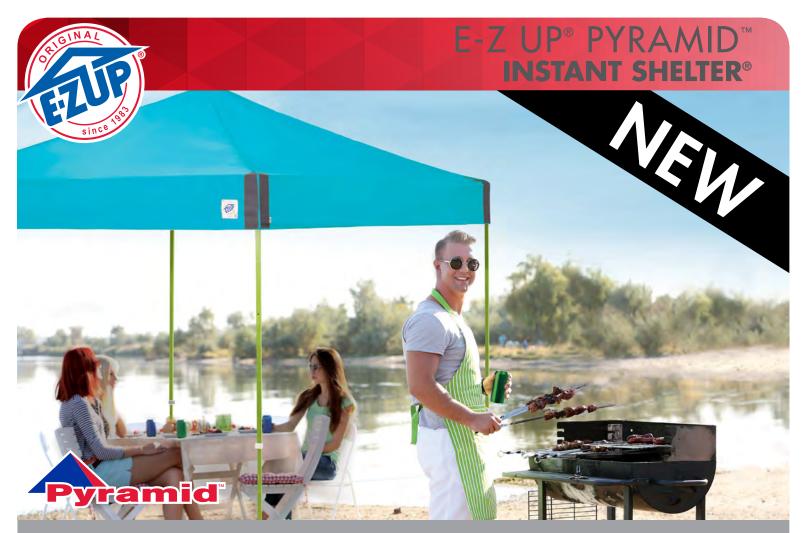

# **COLOR UP YOUR SHADE AT OUTDOOR EVENTS**

With 8 NEW colors and upgraded stylizing, the Pyramid™ Instant Shelter® takes portable shade to a new level of cool. Featuring a clear span center inside and a full 100 square feet of shade, set yourself apart from the crowd and settle into shaded comfort. And the all-new upgraded roller bag makes it E-Z getting you to the beach, the stadium or the street fair. E-Z UP quality, innovation and style has you covered.

### BE ORIGINAL. BE DIFFERENT. BE E-Z UP.

The BEST Instant Shelters® in the world just got BETTER. With new designs and new color combinations, you now have more choices than ever. And, we've added new tech features designed to make these the fastest to open, easiest to use, and most durable shelters you'll ever own. It's time to see shade in a different light.