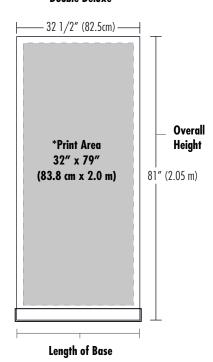

## Single Standard, Single Deluxe & Double Deluxe

| PRODUCT NAME     |                                                                 | ROLL UP BANNER                                                                                          |                                                                                                         |
|------------------|-----------------------------------------------------------------|---------------------------------------------------------------------------------------------------------|---------------------------------------------------------------------------------------------------------|
| TYPE             | Single Standard                                                 | Single Deluxe                                                                                           | Double Deluxe                                                                                           |
| FABRIC           | Polyester                                                       |                                                                                                         |                                                                                                         |
| PRODUCT INCLUDES | Base, Pole (1) Fabric Banner<br>Installed in Base and Carry Bag | Base, Pole, Top Rail Bracket Installed<br>on Pole, (1) Fabric Banner Installed<br>in Base and Carry Bag | Base, Pole, Top Rail Bracket Installed<br>on Pole, (2) Fabric Banner Installed<br>in Base and Carry Bag |
| PRINT AREA       | 33" W x 79" L (84 cm x 2.0 m)                                   |                                                                                                         |                                                                                                         |
| LENGTH OF BASE   | 34 1/8" (87cm)                                                  | 34 1/2" (88cm)                                                                                          | 35 1/2" (90cm)                                                                                          |
| OVERALL HEIGHT   | 82 1/2" (2.09 m)                                                | 82" (2.08 m)                                                                                            | 82 1/2" (2.09 m)                                                                                        |
| PRODUCT WEIGHT   | 6.42 lbs. (2.9 kg)                                              | 12.44 lbs. (5.6 kg)                                                                                     | 12.14 lbs. (5.5 kg)                                                                                     |
| BOX DIMENSIONS   | 37" L x 8" W x 4" H<br>(95 cm x 20 cm x 10 cm)                  | 36" L x 8.5" W x 4" H<br>(91 cm x 22 cm x 10 cm)                                                        | 37″ L x 9″ W x 4″ H<br>(95 cm x 23 cm x 13 cm)                                                          |
| WARRANTY         | 1 Year                                                          |                                                                                                         |                                                                                                         |