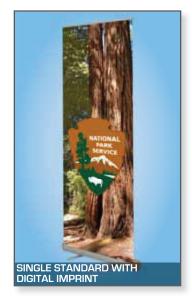

## Single Standard, Single Deluxe & Double Deluxe

| PRODUCT NAME     |                                                                 | ROLL UP BANNER                                                                                          |                                                                                                         |
|------------------|-----------------------------------------------------------------|---------------------------------------------------------------------------------------------------------|---------------------------------------------------------------------------------------------------------|
| TYPE             | Single Standard                                                 | Single Deluxe                                                                                           | Double Deluxe                                                                                           |
| FABRIC           | Polyester                                                       |                                                                                                         |                                                                                                         |
| PRODUCT INCLUDES | Base, Pole (1) Fabric Banner<br>Installed in Base and Carry Bag | Base, Pole, Top Rail Bracket Installed<br>on Pole, (1) Fabric Banner Installed<br>in Base and Carry Bag | Base, Pole, Top Rail Bracket Installed<br>on Pole, (2) Fabric Banner Installed<br>in Base and Carry Bag |
| PRINT AREA       | 33" W x 79" L (84 cm x 2.0 m)                                   |                                                                                                         |                                                                                                         |
| LENGTH OF BASE   | 34 1/8" (87cm)                                                  | 34 1/2" (88cm)                                                                                          | 35 1/2" (90cm)                                                                                          |
| OVERALL HEIGHT   | 82 1/2" (2.09 m)                                                | 82" (2.08 m)                                                                                            | 82 1/2" (2.09 m)                                                                                        |
| PRODUCT WEIGHT   | 6.42 lbs. (2.9 kg)                                              | 12.44 lbs. (5.6 kg)                                                                                     | 12.14 lbs. (5.5 kg)                                                                                     |
| BOX DIMENSIONS   | 37" L x 8" W x 4" H<br>(95 cm x 20 cm x 10 cm)                  | 36" L x 8.5" W x 4" H<br>(91 cm x 22 cm x 10 cm)                                                        | 37″ L x 9″ W x 4″ H<br>(95 cm x 23 cm x 13 cm)                                                          |
| WARRANTY         | 1 Year                                                          |                                                                                                         |                                                                                                         |