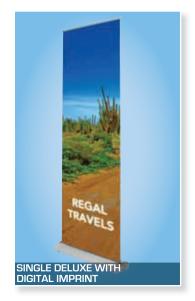

## Single Standard, Single Deluxe & Double Deluxe

| PRODUCT NAME     |                                                                 | ROLL UP BANNER                                                                                          |                                                                                                         |
|------------------|-----------------------------------------------------------------|---------------------------------------------------------------------------------------------------------|---------------------------------------------------------------------------------------------------------|
| TYPE             | Single Standard                                                 | Single Deluxe                                                                                           | Double Deluxe                                                                                           |
| FABRIC           | Polyester                                                       |                                                                                                         |                                                                                                         |
| PRODUCT INCLUDES | Base, Pole (1) Fabric Banner<br>Installed in Base and Carry Bag | Base, Pole, Top Rail Bracket Installed<br>on Pole, (1) Fabric Banner Installed<br>in Base and Carry Bag | Base, Pole, Top Rail Bracket Installed<br>on Pole, (2) Fabric Banner Installed<br>in Base and Carry Bag |
| PRINT AREA       | 33" W x 79" L (84 cm x 2.0 m)                                   |                                                                                                         |                                                                                                         |
| LENGTH OF BASE   | 34 1/8" (87cm)                                                  | 34 1/2" (88cm)                                                                                          | 35 1/2" (90cm)                                                                                          |
| OVERALL HEIGHT   | 82 1/2" (2.09 m)                                                | 82" (2.08 m)                                                                                            | 82 1/2" (2.09 m)                                                                                        |
| PRODUCT WEIGHT   | 6.42 lbs. (2.9 kg)                                              | 12.44 lbs. (5.6 kg)                                                                                     | 12.14 lbs. (5.5 kg)                                                                                     |
| BOX DIMENSIONS   | 37" L x 8" W x 4" H<br>(95 cm x 20 cm x 10 cm)                  | 36" L x 8.5" W x 4" H<br>(91 cm x 22 cm x 10 cm)                                                        | 37″ L x 9″ W x 4″ H<br>(95 cm x 23 cm x 13 cm)                                                          |
| WARRANTY         | 1 Year                                                          |                                                                                                         |                                                                                                         |