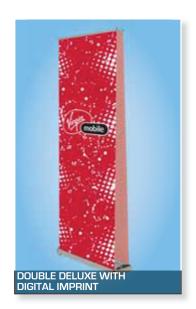

## Single Standard, Single Deluxe & Double Deluxe

| PRODUCT NAME     |                                                                 | ROLL UP BANNER                                                                                          |                                                                                                         |
|------------------|-----------------------------------------------------------------|---------------------------------------------------------------------------------------------------------|---------------------------------------------------------------------------------------------------------|
| TYPE             | Single Standard                                                 | Single Deluxe                                                                                           | Double Deluxe                                                                                           |
| FABRIC           | Polyester                                                       |                                                                                                         |                                                                                                         |
| PRODUCT INCLUDES | Base, Pole (1) Fabric Banner<br>Installed in Base and Carry Bag | Base, Pole, Top Rail Bracket Installed<br>on Pole, (1) Fabric Banner Installed<br>in Base and Carry Bag | Base, Pole, Top Rail Bracket Installed<br>on Pole, (2) Fabric Banner Installed<br>in Base and Carry Bag |
| PRINT AREA       | 33" W x 79" L (84 cm x 2.0 m)                                   |                                                                                                         |                                                                                                         |
| LENGTH OF BASE   | 34 1/8" (87cm)                                                  | 34 1/2" (88cm)                                                                                          | 35 1/2" (90cm)                                                                                          |
| OVERALL HEIGHT   | 82 1/2" (2.09 m)                                                | 82" (2.08 m)                                                                                            | 82 1/2" (2.09 m)                                                                                        |
| PRODUCT WEIGHT   | 6.42 lbs. (2.9 kg)                                              | 12.44 lbs. (5.6 kg)                                                                                     | 12.14 lbs. (5.5 kg)                                                                                     |
| BOX DIMENSIONS   | 37" L x 8" W x 4" H<br>(95 cm x 20 cm x 10 cm)                  | 36" L x 8.5" W x 4" H<br>(91 cm x 22 cm x 10 cm)                                                        | 37″ L x 9″ W x 4″ H<br>(95 cm x 23 cm x 13 cm)                                                          |
| WARRANTY         | 1 Year                                                          |                                                                                                         |                                                                                                         |