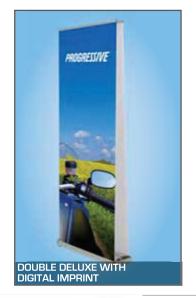

## Single Standard, Single Deluxe & Double Deluxe

| PRODUCT NAME     |                                                                 | ROLL UP BANNER                                                                                          |                                                                                                         |
|------------------|-----------------------------------------------------------------|---------------------------------------------------------------------------------------------------------|---------------------------------------------------------------------------------------------------------|
| TYPE             | Single Standard                                                 | Single Deluxe                                                                                           | Double Deluxe                                                                                           |
| FABRIC           | Polyester                                                       |                                                                                                         |                                                                                                         |
| PRODUCT INCLUDES | Base, Pole (1) Fabric Banner<br>Installed in Base and Carry Bag | Base, Pole, Top Rail Bracket Installed<br>on Pole, (1) Fabric Banner Installed<br>in Base and Carry Bag | Base, Pole, Top Rail Bracket Installed<br>on Pole, (2) Fabric Banner Installed<br>in Base and Carry Bag |
| PRINT AREA       | 33" W x 79" L (84 cm x 2.0 m)                                   |                                                                                                         |                                                                                                         |
| LENGTH OF BASE   | 34 1/8" (87cm)                                                  | 34 1/2" (88cm)                                                                                          | 35 1/2" (90cm)                                                                                          |
| OVERALL HEIGHT   | 82 1/2" (2.09 m)                                                | 82" (2.08 m)                                                                                            | 82 1/2" (2.09 m)                                                                                        |
| PRODUCT WEIGHT   | 6.42 lbs. (2.9 kg)                                              | 12.44 lbs. (5.6 kg)                                                                                     | 12.14 lbs. (5.5 kg)                                                                                     |
| BOX DIMENSIONS   | 37" L x 8" W x 4" H<br>(95 cm x 20 cm x 10 cm)                  | 36" L x 8.5" W x 4" H<br>(91 cm x 22 cm x 10 cm)                                                        | 37″ L x 9″ W x 4″ H<br>(95 cm x 23 cm x 13 cm)                                                          |
| WARRANTY         | 1 Year                                                          |                                                                                                         |                                                                                                         |