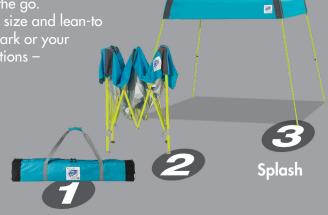

The Vista™ Sport is the ideal portable shelter for active people on the go. Lightweight, compact, E-Z to carry, and E-Z to set up. The compact size and lean-to feature provides the right amount of shade at the sports field, the park or your special outdoor retreat. Available in 6 fun and bold color combinations – choose the one that reflects your personal style.

### BE ORIGINAL. BE DIFFERENT. BE E-Z UP.

The BEST Instant Shelters® in the world just got BETTER. With new designs and new color combinations, you now have more choices than ever. And, we've added new tech features designed to make these the fastest to open, easiest to use, and most durable shelters you'll ever own. It's time to see shade in a different light.



**SET UP IS AS E-Z AS 1, 2, 3...** 

# **6 DYNAMIC COLOR COMBINATIONS**

Royal Blue Steel Orange Steel Gray Limeade Punch



### **SPECIFICATIONS**

**ZE** 8'x8' (2.5 m x 2.5 m

FRAME Powder-Coated Steel

TOP FABRIC Recreational Grade Fabric

 PRODUCT INCLUDES
 Fabric Top, Folding Frame, Roller Bag and Spike Ki

ITEM WEIGHT 22 lbs. (10.0 kg

**BOX DIMENSIONS** 7.5" L x 7.5" W x 43.5" H (19.1 cm x 19.1 cm x 1.1 m

SHIPPING WEIGHT 25 lbs. (17.:

MAXIMUM PEAK HEIGHT 7' 1/4" (2.2 m

MAXIMUM HEADROOM 7' 1/4" (2.2

MAXIMUM VALANCE CLEARANCE HEIGHT

CUSTOM PRINTING Imprint Avai

WARRANTY 3 Years

## **STYLISH CARRY BAG**



#### **RECOMMENDED USES**

- Sports Bleachers
- Kid's Sports
- Personal Shade
- Beach
- Concerts in the Fark
- Fairs & Festivals

#### **INSTANT SHELTER® ACCESSORIES**