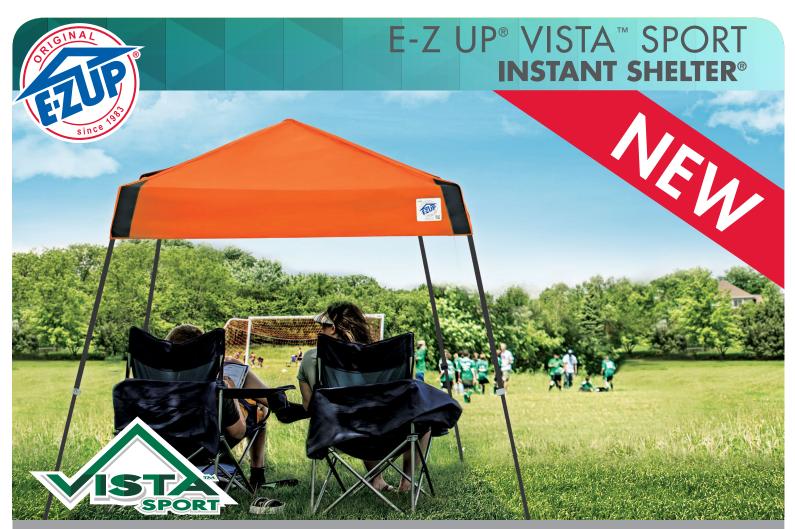

The Vista™ Sport is the ideal portable shelter for active people on the go. Lightweight, compact, E-Z to carry, and E-Z to set up. The compact size and lean-to feature provides the right amount of shade at the sports field, the park or your special outdoor retreat. Available in 6 fun and bold color combinations – choose the one that reflects your personal style.

### BE ORIGINAL. BE DIFFERENT. BE E-Z UP.

The BEST Instant Shelters® in the world just got BETTER. With new designs and new color combinations, you now have more choices than ever. And, we've added new tech features designed to make these the fastest to open, easiest to use, and most durable shelters you'll ever own. It's time to see shade in a different light.