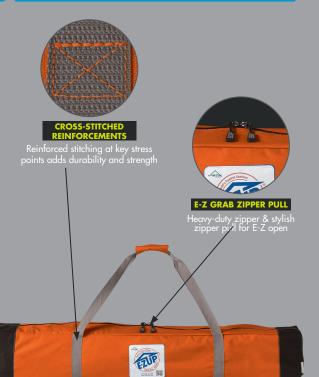

e added new tech features designed to make these the fastest to open, easiest to use, and most durable shelters you'll ever own. It's time to see shade in a different light.



**SET UP IS AS E-Z AS 1, 2, 3...** 

# **6 DYNAMIC COLOR COMBINATIONS**

Royal Blue Steel Orange Steel Gray Limeade Punch



### **SPECIFICATIONS**

**ZE** 8'x8' (2.5 m x 2.5 m

FRAME Powder-Coated Steel

TOP FABRIC Recreational Grade Fabric

 PRODUCT INCLUDES
 Fabric Top, Folding Frame, Roller Bag and Spike Ki

ITEM WEIGHT 22 lbs. (10.0 kg

**BOX DIMENSIONS** 7.5" L x 7.5" W x 43.5" H (19.1 cm x 19.1 cm x 1.1 m

SHIPPING WEIGHT 25 lbs. (17.:

MAXIMUM PEAK HEIGHT 7' 1/4" (2.2 m

MAXIMUM HEADROOM 7' 1/4" (2.2

MAXIMUM VALANCE CLEARANCE HEIGHT

CUSTOM PRINTING Imprint Avai

WARRANTY 3 Years

## **STYLISH CARRY BAG**



#### **RECOMMENDED USES**

- Sports Bleachers
- Kid's Sports
- Personal Shade
- Beach
- Concerts in the Fark
- Fairs & Festivals

#### **INSTANT SHELTER® ACCESSORIES**











© Copyright 2015 International E-Z UP, Inc. USA. All rights reserved. SSVS0625