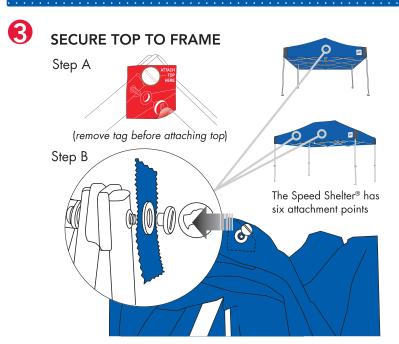

# ONE-TIME TOP **INSTALLATION**

- Α Line up the grommet holes on the sides of the fabric top to the frame top attachment points. The top attachment points on the frame are denoted by the "RED" tags.
- В Using a coin, unscrew the top attachment nut from the frame bolt.
- Place fabric top grommet on the frame bolt. C
- D Screw on top attachment nut and tighten until snug. Top fabric should rotate easily. Do not over-tighten.
- Ε Repeat this procedure at each of the top attachment points.

Note: Hold the bolt assembly with one hand while tightening the top attachment nut with your other hand.