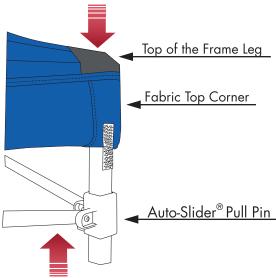

## SECURE AUTO-SLIDER® PULL PIN

- Fold up the fabric top corner to expose the Auto-Slider® Pull Pin. Α
- В Lift shelter corner slightly off the ground and engage the Auto-Slider® Pull Pin by pushing up on the frame side trusses with one hand while holding down the top of the frame leg with the other hand. The pins will auto-engage when aligned with the holes on the frame legs.
- After the Auto-Slider® Pull Pin has locked into place, pull the fabric C top down over the frame leg, making sure to align and secure the hook and loop strips on the fabric top to the frame.
- D Repeat on all remaining corners.