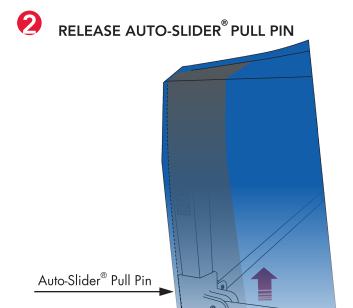

# TAKE **DOWN**

- With one hand, slighty push up on the truss near the Auto-Slider® Α Pull Pin to relieve pressure.
- With the other hand, release the Auto-Slider® Pull Pin by pulling В the ring.
- C Repeat on remaining legs.