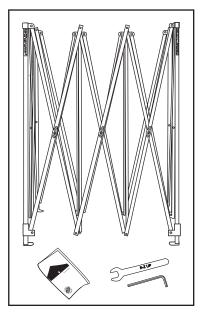

# PACKAGE **CONTENTS**

# For Speed Shelter® $8' \times 12'$

Your shelter is packaged in two boxes:

**FRAME BOX CONTENTS:** 

Frame Owner's Manual Allen Wrench 7/16 Wrench

**TOP BOX CONTENTS:** 

Fabric Top Cover Bag

# PARTS **DIAGRAM**

The parts noted below are referenced in **bold** in the Set Up and Take Down instructions in this manual. Refer to the diagram below for appropriate frame location.

Speed Shelter
$$^{\otimes}$$
 8' x 12'  $_{(2.5 \text{ m} \times 3.7 \text{ m})}$ 