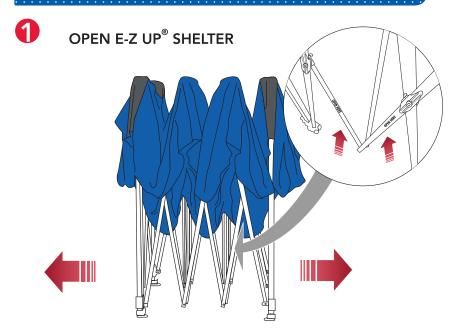

# UNPACK AND OPEN

- A Place your E-Z UP® frame in the center of the area to be sheltered.
- **B** With partner on the opposite side of the frame, grasp two **outer legs**, lift the frame slightly off the ground, and step backwards while pulling the frame to open.
- C Stop when the frame is approximately 3/4 of its fully-opened size.
- **D** Set the frame back on the ground.