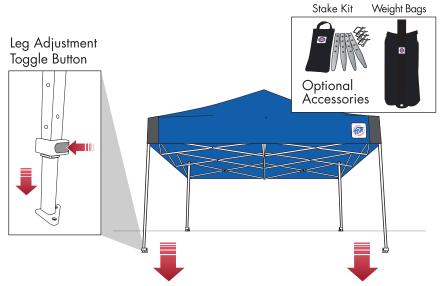

# PARTS **DIAGRAM**

The parts noted below are referenced in **bold** in the Set Up and Take Down instructions in this manual. Refer to the diagram below for appropriate frame location.

Speed Shelter
$$^{\otimes}$$
 8' x 12'  $_{(2.5 \text{ m} \times 3.7 \text{ m})}$ 

## **EXTEND & SECURE FRAME LEGS**

- Lift the two adjacent outer legs up off the ground simultaneously to Α about waist height.
- Slide the **lower/inner legs** out until the leg adjustment toggle В buttons lock at selected height on each leg.

Note: There are 5 adjustment settings on each leg.

C Repeat on the remaining legs.

> Note: It is recommended that you use genuine E-Z UP® deluxe weight bags and/or heavy-duty stake kits to secure your Instant Shelter®.