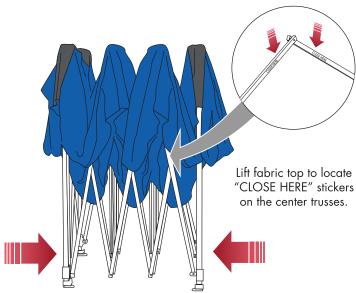

# TAKE **DOWN**

- Grasp the frame on the top of the diamond-shaped area of center Α trusses on the opposite sides near the "CLOSE HERE" sticker.
- Lift the shelter up slightly, and shake it while stepping towards В your partner until the shelter is approximately 3/4 closed. Be careful not to pinch fingers!
- C Grasp the two outer legs, and push the frame together until it is fully closed.
- Store the shelter in the cover bag provided. D