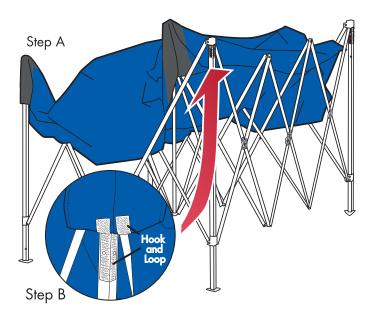

#### ATTACH FABRIC TOP

- Gently unfold the fabric top, and place it over the semi-opened Α frame.
- Attach the fabric top to the E-Z UP® frame by matching the hook and loop strips on the inside of the fabric top corners with the hook and loop strips on each frame corner.
- Pull the fabric top down over the frame corners—pushing the hook and loop strips firmly together.