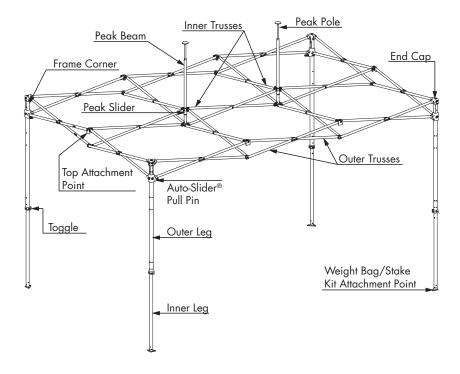

# PARTS **DIAGRAM**

The parts noted below are referenced in **bold** in the Set Up and Take Down instructions in this manual. Refer to the diagram below for appropriate frame location.

Speed Shelter
$$^{\otimes}$$
 8' x 12'  $_{(2.5 \text{ m} \times 3.7 \text{ m})}$ 

## **SETUP**

- A With a partner on the opposite side, grasp the bottom of the diamond-shaped area of **outer trusses** near the "OPEN HERE" sticker (see arrows for OUTER TRUSSES on the diagram on page 7 for approximate location of "OPEN HERE" stickers).
- **B** Lift the frame up slightly and step backwards until the shelter is almost fully opened. Gently shake the shelter while opening. Be careful not to pinch fingers!

## SECURE AUTO-SLIDER® PULL PIN

- Fold up the fabric top corner to expose the Auto-Slider® Pull Pin. Α
- В Lift shelter corner slightly off the ground and engage the Auto-Slider® Pull Pin by pushing up on the frame side trusses with one hand while holding down the top of the frame leg with the other hand. The pins will auto-engage when aligned with the holes on the frame legs.
- After the Auto-Slider® Pull Pin has locked into place, pull the fabric C top down over the frame leg, making sure to align and secure the hook and loop strips on the fabric top to the frame.
- D Repeat on all remaining corners.

## **EXTEND & SECURE FRAME LEGS**

- Lift the two adjacent outer legs up off the ground simultaneously to Α about waist height.
- Slide the **lower/inner legs** out until the leg adjustment toggle В buttons lock at selected height on each leg.