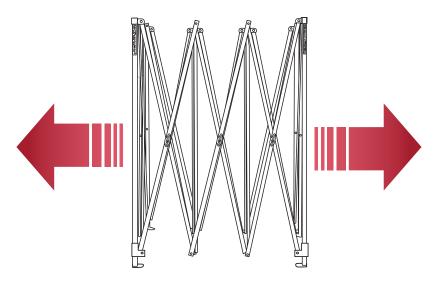

# UNPACK AND OPEN

- A Place your E-Z UP® frame in the center of the area to be sheltered.
- **B** With partner on the opposite side of the frame, grasp two **outer legs**, lift the frame slightly off the ground, and step backwards while pulling the frame to open.
- C Stop when the frame is approximately 3/4 of its fully-opened size.
- **D** Set the frame back on the ground.

## **SETUP**

- A With a partner on the opposite side, grasp the bottom of the diamond-shaped area of **outer trusses** near the "OPEN HERE" sticker (see arrows for OUTER TRUSSES on the diagram on page 7 for approximate location of "OPEN HERE" stickers).
- **B** Lift the frame up slightly and step backwards until the shelter is almost fully opened. Gently shake the shelter while opening. Be careful not to pinch fingers!

# TAKE **DOWN**

- Grasp the frame on the top of the diamond-shaped area of center Α trusses on the opposite sides near the "CLOSE HERE" sticker.
- Lift the shelter up slightly, and shake it while stepping towards В your partner until the shelter is approximately 3/4 closed. Be careful not to pinch fingers!
- C Grasp the two outer legs, and push the frame together until it is fully closed.
- Store the shelter in the cover bag provided. D