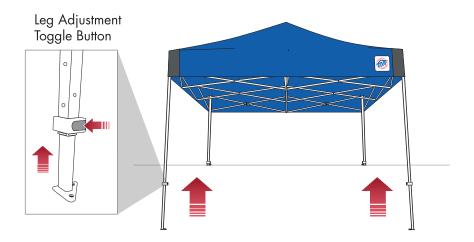

## **EXTEND & SECURE FRAME LEGS**

- Lift the two adjacent outer legs up off the ground simultaneously to Α about waist height.
- Slide the **lower/inner legs** out until the leg adjustment toggle В buttons lock at selected height on each leg.

Note: There are 5 adjustment settings on each leg.

C Repeat on the remaining legs.

> Note: It is recommended that you use genuine E-Z UP® deluxe weight bags and/or heavy-duty stake kits to secure your Instant Shelter®.