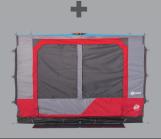

## OVERSIZE DOOR

No more tiny entry points. We've provided plenty of room to give E-Z access for all your belongings and gear.

#### POWER POCKETS

Run extension cords and power your devices with convenience. Specially designed flaps and zippers let your cables through but keeps the weather out.

#### PET PORTAL

Your four-legged family members now have their own entrance, complete with heavy-duty zipper and wet weather flap.

#### **O-RING ATTACHMENT POINTS**

Interior O-Rings are ideal for hanging rope lighting and lanterns, as well as the new E-Z UP Gear Shelf<sup>™</sup> and Gear Loft<sup>™</sup> accessories (Sold Separately)

#### **STORAGE POUCHES**

Multiple interior Storage Pouches keep your devices and valuables safe and out from under foot.

Upgraded #10 Heavy-Duty Zippers, combined with E-Z Grab Zipper Pulls, allow for smoother operation and secure closing.

#### ACCESSORY GEAR BAG

Comes with a stylish and multi-functional Gear Bag to transport your Camping Cube™ as well as other E-Z UP products and accessories.

#### **ENTRY POINT FOOTPRINT**

Leave your shoes at the door to avoid tracking in the outdoor elements.