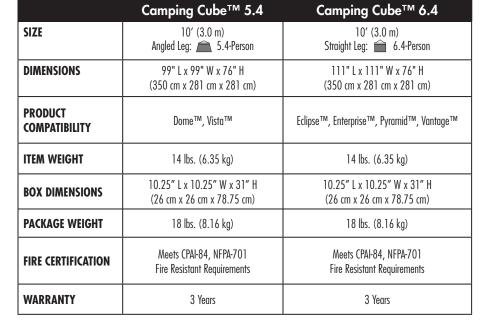

r E-Z UP products and accessories.



#### **ENTRY POINT FOOTPRINT**

Leave your shoes at the door to avoid tracking in the outdoor elements.

# SETS UP IN SECONDS™ *E-Z AS*

2





# E-Z UP<sup>®</sup> CAMPING CUBE<sup>™</sup>





The Camping Cube™ is available for both Angled Leg and Straight Leg shelters.

## **MIX AND MATCH**

Whether you're a color-coordinated camper or a free-spirit you can Mix and Match your Camping Cube™ with your E-Z UP® shelter to suit your style. Whichever direction you go, your Camping Cube™ is UP for Everything™.

## **AVAILABLE COLORS**











# E-Z UP° CAMPING CUBE<sup>™</sup>



**GEAR LOFT™** 

**EVENT LIGHT** 

## **AVAILABLE ACCESSORIES**

These E-Z UP Accessories are designed for use inside the Camping Cube, Screen Cube and our E-Z UP shelters.







FOOTPRINT P100