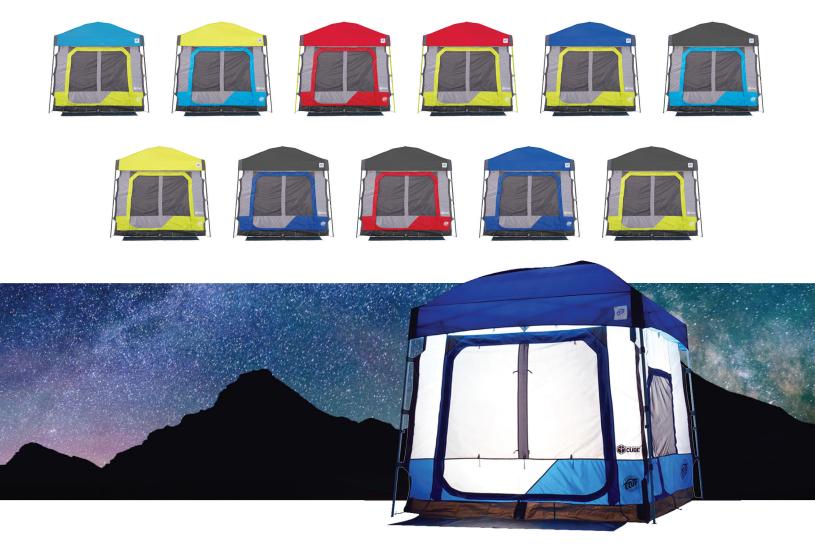

Available in 4 fun colors and two styles, you can mix and match your E-Z UP shelter with a Camping Cube to match your personality.

## **MIX AND MATCH**

Whether you're a color-coordinated camper or a free-spirit you can Mix and Match your Camping Cube™ with your E-Z UP® shelter to suit your style. Whichever direction you go, your Camping Cube™ is UP for Everything™.

## **AVAILABLE COLORS**