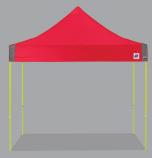

# E-Z UP<sup>®</sup> CAMPING CUBE<sup>™</sup>

The Camping Cube<sup>™</sup> tent is a spacious and easy to set-up camping accessory product for you, your family and next fun trip. Turn your existing E-Z UP<sup>®</sup> shelter into a camping haven, or build your own custom camping E-Z UP Shelter and Camping Cube set-up from scratch.

This isn't your average tent. . . in literally seconds, not minutes, you can transform your E-Z UP shelter into an entirely new space with standing room capacity. So whether you're looking for shade or a complete night's rest safe from the elements – the E-Z UP Camping Cube™ and Instant Shelter® products have you covered.

Available in 4 fun colors and two styles, you can mix and match your E-Z UP shelter with a Camping Cube to match your personality.