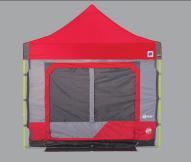

# E-Z UP<sup>®</sup> CAMPING CUBE<sup>™</sup>

The Camping Cube™ is available for both Angled Leg and Straight Leg shelters.

## **MIX AND MATCH**

Whether you're a color-coordinated camper or a free-spirit you can Mix and Match your Camping Cube™ with your E-Z UP® shelter to suit your style. Whichever direction you go, your Camping Cube™ is UP for Everything™.