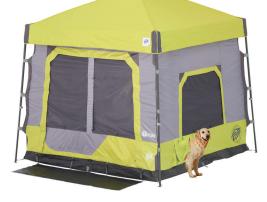

# E-Z UP<sup>®</sup> CAMPING CUBE<sup>™</sup>

The Camping Cube<sup>™</sup> tent is a spacious and easy to set-up camping accessory product for you, your family and next fun trip. Turn your existing E-Z UP<sup>®</sup> shelter into a camping haven, or build your own custom camping E-Z UP Shelter and Camping Cube set-up from scratch.

This isn't your average tent. . . in literally seconds, not minutes, you can transform your E-Z UP shelter into an entirely new space with standing room capacity. So whether you're looking for shade or a complete night's rest safe from the elements – the E-Z UP Camping Cube™ and Instant Shelter® products have you covered.

Dog Not Included. Shelter Sold Separately.

師