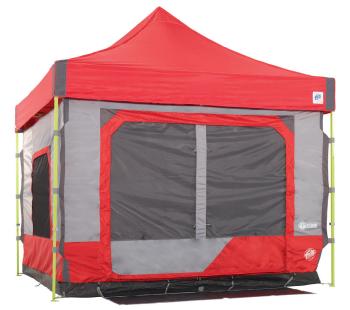

# E-Z UP<sup>®</sup> CAMPING CUBE<sup>™</sup>

The Camping Cube™ is available for both Angled Leg and Straight Leg shelters.

## **MIX AND MATCH**

Whether you're a color-coordinated camper or a free-spirit you can Mix and Match your Camping Cube™ with your E-Z UP® shelter to suit your style. Whichever direction you go, your Camping Cube™ is UP for Everything™.