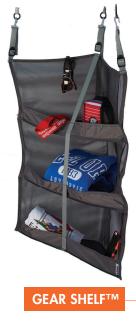

#### **O-RING ATTACHMENT POINTS**

Interior O-Rings are ideal for hanging rope lighting and lanterns, as well as the new E-Z UP Gear Shelf<sup>™</sup> and Gear Loft<sup>™</sup> accessories (Sold Separately)

## **AVAILABLE ACCESSORIES**

These E-Z UP Accessories are designed for use inside the Camping Cube, Screen Cube and our E-Z UP shelters.

FOOTPRINT P100