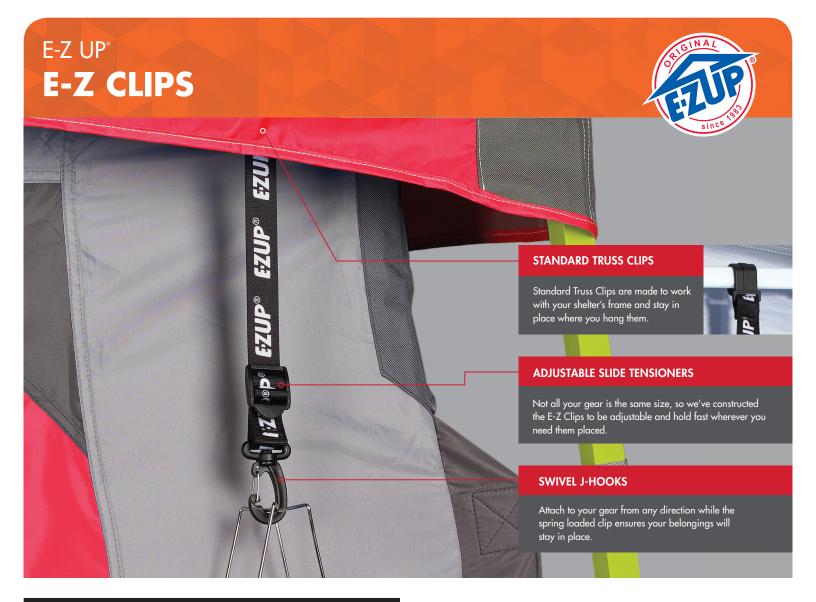

### **FEATURES**

- Installs on your E-Z UP® shelter in seconds
- Available in Sets of 5
- Swivel J Hooks
- Standard Truss Clips
- Adjustable Slide Tensioners
- Accessory Tote Included

# E-Z UP® E-Z CLIPS

New E-Z Clips make it possible to hang just about anything from the frame of your E-Z UP® shelter—from banners and signs to swim towels to lightweight gear!

E-Z Clips are strong, compact, and come in sets of five with their own accessory tote. New E-Z Clips are a must-have accessory for every E-Z UP® shelter owner.