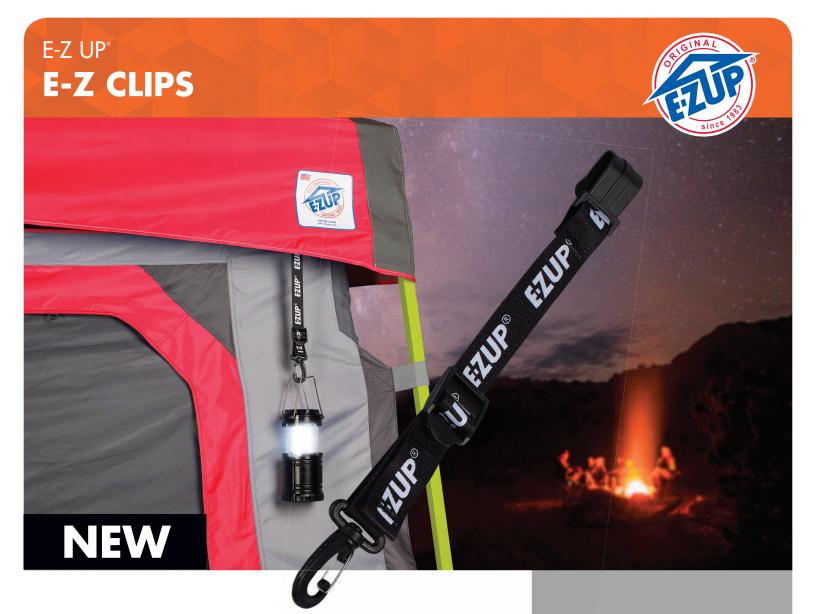

# E-Z UP® E-Z CLIPS

New E-Z Clips make it possible to hang just about anything from the frame of your E-Z UP® shelter—from banners and signs to swim towels to lightweight gear!

E-Z Clips are strong, compact, and come in sets of five with their own accessory tote. New E-Z Clips are a must-have accessory for every E-Z UP® shelter owner.

### **FEATURES**

- Installs on your E-Z UP® shelter in seconds
- Available in Sets of 5
- Swivel J Hooks
- Standard Truss Clips
- Adjustable Slide Tensioners
- Accessory Tote Included

# **SUGGESTED USES**

- Camping
- Tradeshows
- Parties
- Car Shows
- Sporting Events

UP for Shade.UP for Branding.UP for Everything.™

| E-Z CLIPS                |                                                        |
|--------------------------|--------------------------------------------------------|
| SIZE                     | 15" (38 cm)                                            |
| DIMENSIONS               | 1" W x .25" H (2.54 cm x 0.63 cm)                      |
| PRODUCT<br>COMPATIBILITY | All Frame Trusses except for Endeavor™                 |
| ITEM WEIGHT              | 2 lb. (0.9 kg)                                         |
| BOX DIMENSIONS           | 2.5" L x 6.25" W x 3" H<br>(6.3 cm x 15.8 cm x 7.6 cm) |
| PACKAGE WEIGHT           | 3 lbs. (1.3 kg)                                        |
| WARRANTY                 | 1 Year                                                 |