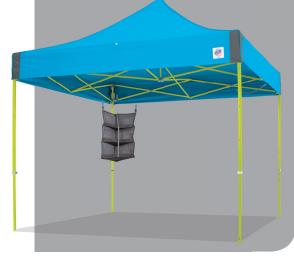

## **GEAR SHELF™**

Maximize your living space and keep your gear organized with the E-Z UP® Gear Shelf<sup>TM</sup>. Designed to make use of corner space the Gear Shelf hangs in any corner of your E-Z UP® shelter Camping Cube<sup>TM</sup> or Screen Cube<sup>TM</sup> utilizing adjustable FXT attachment points for a secure fit. Specially designed shelf pockets also keep your gear on the shelves and not on the ground.

### **ADDITIONAL NOTES**

• Gear Shelf™ requires an E-Z UP® Camping Cube or Screen Cube structure or E-Z UP shelter frame.