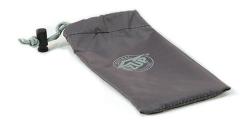

### **ACCESSORY TOTE INCLUDED**

|                          | GEAR SHELF™                                                   |
|--------------------------|---------------------------------------------------------------|
| SIZE                     | 20" L (3.7 cm)                                                |
| DIMENSIONS               | 20" W x 30.5"H (3.7 cm x 5.5 cm)                              |
| PRODUCT<br>COMPATIBILITY | Screen Cube™, Camping Cube™ and E-Z UP® Shelter Frames        |
| ITEM WEIGHT              | 1.25 lbs. (0.56 kg)                                           |
| BOX DIMENSIONS           | 2.25" H x 22.5" W (5.51 cm x 57.15 cm)<br>12.25" L (31.11 cm) |
| PACKAGE WEIGHT           | 2 lbs. (0.90 kg)                                              |
| WARRANTY                 | 1 Year                                                        |