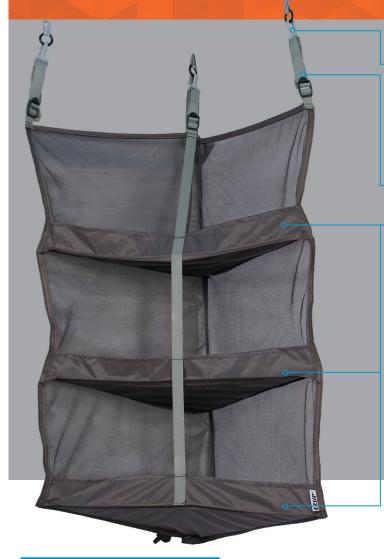

### **FXT HOOKS**

FXT Hooks utilize convenient fixed attachment points and o-ring attachment points on Camping Cube™ and Screen Cube™.

ADUSTABLE WEBBING

**POCKET SHELVES** 