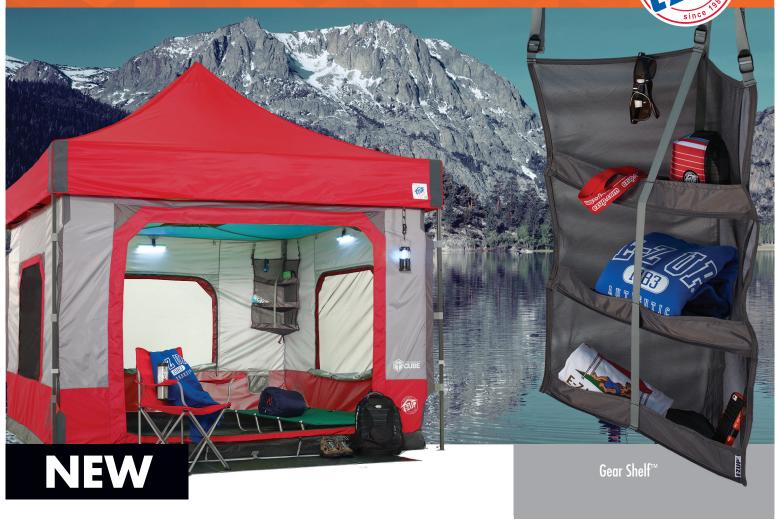

# E-Z UP° GEAR SHELFTM

## **GEAR SHELF™**

Maximize your living space and keep your gear organized with the E-Z UP® Gear Shelf<sup>TM</sup>. Designed to make use of corner space the Gear Shelf hangs in any corner of your E-Z UP® shelter Camping Cube<sup>TM</sup> or Screen Cube<sup>TM</sup> utilizing adjustable FXT attachment points for a secure fit. Specially designed shelf pockets also keep your gear on the shelves and not on the ground.

#### **FEATURES**

- Sets Up In Seconds™
- Compact Corner Design
- 3 Shelf Pockets
- Adjustable FXT Clips
- Convenient Accessory Tote for Storage Included
- Holds Up To 15lbs (6.8kg)
   Per Shelf