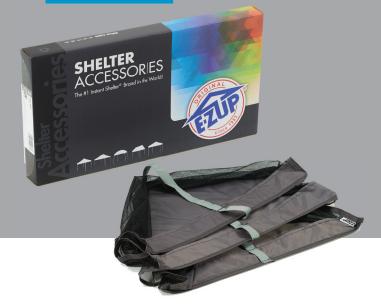

### **ACCESSORY TOTE INCLUDED**

|                          | GEAR SHELF™                                                   |
|--------------------------|---------------------------------------------------------------|
| SIZE                     | 20" L (3.7 cm)                                                |
| DIMENSIONS               | 20" W x 30.5"H (3.7 cm x 5.5 cm)                              |
| PRODUCT<br>COMPATIBILITY | Screen Cube™, Camping Cube™ and E-Z UP® Shelter Frames        |
| ITEM WEIGHT              | 1.25 lbs. (0.56 kg)                                           |
| BOX DIMENSIONS           | 2.25" H x 22.5" W (5.51 cm x 57.15 cm)<br>12.25" L (31.11 cm) |
| PACKAGE WEIGHT           | 2 lbs. (0.90 kg)                                              |
| WARRANTY                 | 1 Year                                                        |