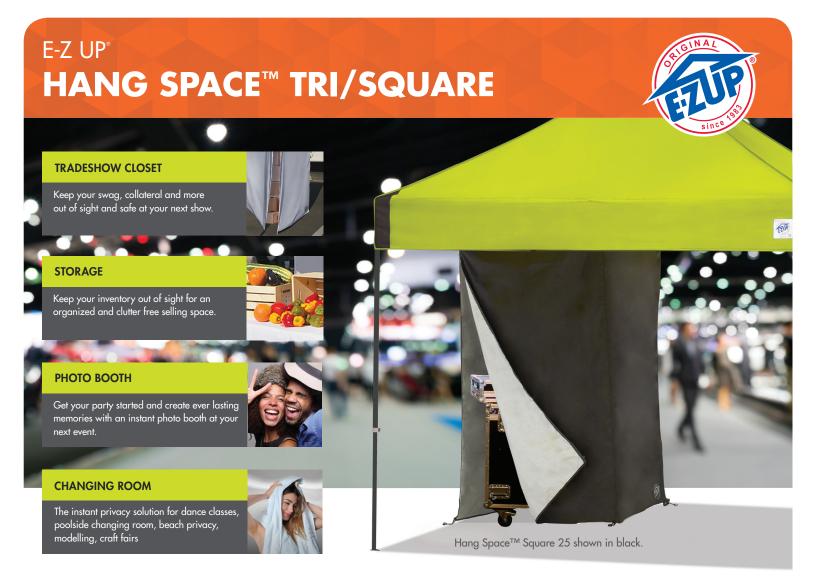

Have you ever wanted a place to hide gear, product or just a place to hide? How about a convenient closet to stack product out of sight at your next tradeshow, changing room for your business at the next farmers market, or even portable shower for your next camping trip? You can do all of this and more with our two new styles of Hang Space<sup>TM</sup>.

## **SUGGESTED USES**

- Poolside and Beach Changing Room
- Tradeshow Closet
- Swap Meets
- Storage Area
- Photo Booth
- Outdoor Shower Room

UP for Storage.UP for Privacy.UP for Everything.™

|                           | Tri                                                                                                                                | Square                                 |
|---------------------------|------------------------------------------------------------------------------------------------------------------------------------|----------------------------------------|
| SIZE                      | TRI 12.5                                                                                                                           | SQ 25                                  |
| DIMENSIONS                | 5′W x 5′H (1.5 m x 1.5 m)                                                                                                          | 5'W x 5'H x 7'L (1.5 m x 1.5m x 2.1 m) |
| PRODUCT<br>COMPATIBILITY* | All Straight Leg Cross Truss Frames:<br>Eclipse™, Enterprise™, ES100s™, Hut™, VUE™, Hi-Viz™<br>Will NOT Fit Endeavor™ and Pyramid™ |                                        |
| ITEM WEIGHT               | 3 lb. (1.3 kg)                                                                                                                     |                                        |
| BOX DIMENSIONS            | 11.5" L x 16.5" W x 3" H (29 cm x 42 cm x 7 cm)                                                                                    |                                        |
| PACKAGE WEIGHT            | 5 lbs. (2.2 kg)                                                                                                                    |                                        |
| WARRANTY                  | 1 Year                                                                                                                             |                                        |