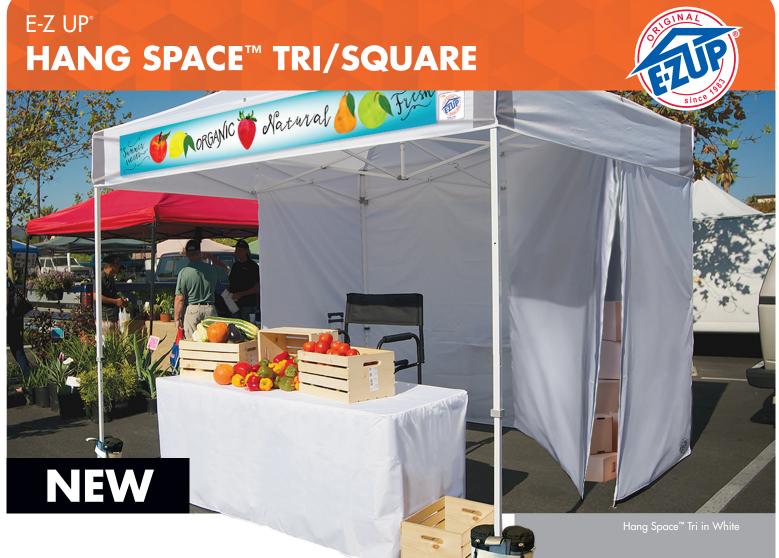

E-Z UP® HANG SPACE™ TRI/SQUARE

The E-Z UP® Hang Space™ goes up in seconds attaching to your E-Z UP® shelter and instantly creates a storage area or privacy area solution with endless other uses. This lightweight and extremely portable solution is a must have.

Have you ever wanted a place to hide gear, product or just a place to hide? How about a convenient closet to stack product out of sight at your next tradeshow, changing room for your business at the next farmers market, or even portable shower for your next camping trip? You can do all of this and more with our two new styles of Hang Space<sup>TM</sup>.

## **FEATURES**

- Available as Square or Triangular Shaped Spaces in Black or White
- Sets Up In Seconds<sup>™</sup>
- Standard Truss Clips
- Heavy-Duty Zipper and Zipper Pull
- Grommet Tab Attachment Points
- Recreational Grade Fabric