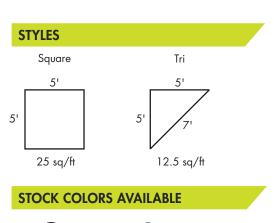

## **SUGGESTED USES**

- Poolside and Beach Changing Room
- Tradeshow Closet
- Swap Meets
- Storage Area
- Photo Booth
- Outdoor Shower Room

UP for Storage.UP for Privacy.UP for Everything.™

|                           | Tri                                                                                                                                | Square                                 |
|---------------------------|------------------------------------------------------------------------------------------------------------------------------------|----------------------------------------|
| SIZE                      | TRI 12.5                                                                                                                           | SQ 25                                  |
| DIMENSIONS                | 5′W x 5′H (1.5 m x 1.5 m)                                                                                                          | 5'W x 5'H x 7'L (1.5 m x 1.5m x 2.1 m) |
| PRODUCT<br>COMPATIBILITY* | All Straight Leg Cross Truss Frames:<br>Eclipse™, Enterprise™, ES100s™, Hut™, VUE™, Hi-Viz™<br>Will NOT Fit Endeavor™ and Pyramid™ |                                        |
| ITEM WEIGHT               | 3 lb. (1.3 kg)                                                                                                                     |                                        |
| BOX DIMENSIONS            | 11.5" L x 16.5" W x 3" H (29 cm x 42 cm x 7 cm)                                                                                    |                                        |
| PACKAGE WEIGHT            | 5 lbs. (2.2 kg)                                                                                                                    |                                        |
| WARRANTY                  | 1 Year                                                                                                                             |                                        |