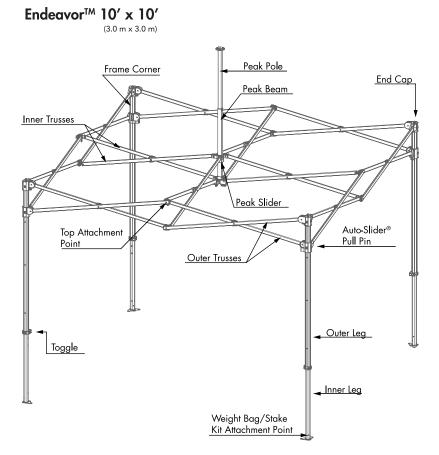

### PARTS **DIAGRAM**

The parts noted below are referenced in **bold** in the Set Up and Take Down instructions in this manual. Refer to the diagram below for appropriate frame location.