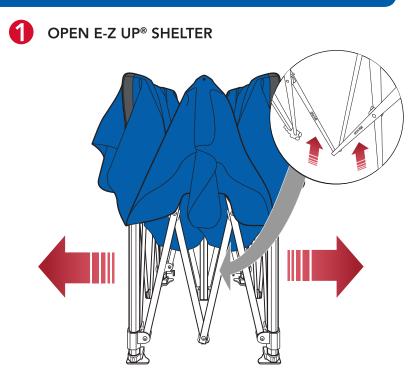

### SET-UP

- A With a partner on the opposite side, grasp the bottom of the diamond-shaped area of **outer trusses** near the "OPEN HERE" sticker (see arrows for OUTER TRUSSES on the diagram on page 7 for approximate location of "OPEN HERE" stickers).
- **B** Lift the frame up slightly and step backwards until the shelter is almost fully opened. Gently shake the shelter while opening. *Be careful not to pinch fingers!*