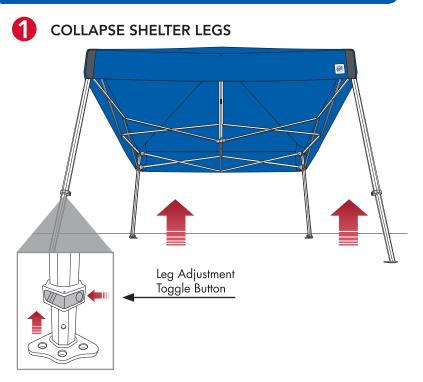

### TAKE **DOWN**

- A With a partner, slightly lift two adjacent corner legs simultaneously.
- **B** Depress the toggle button and slide **lower/inner legs** into **upper/outer legs**, making sure to do two legs at a time on the same side.
- **C** Repeat on remaining legs.

**Note:** Keep the toggle button depressed while retracting leg.