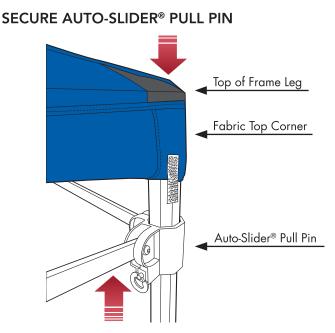

### SETUP

- A Fold up the fabric top corner to expose the Auto-Slider® Pull Pin.
- **B** Lift shelter corner slightly off the ground and engage the **Auto-Slider® Pull Pin** by pushing up on the frame side trusses with one hand while holding down the top of the frame leg with the other hand. The pins will auto-engage when aligned with the holes on the frame legs.
- C After the **Auto-Slider<sup>®</sup> Pull Pin** has locked into place, pull the fabric top down over the frame leg, making sure to align and secure the hook and loop strips on the fabric top to the frame.
- **D** Repeat on all remaining corners.