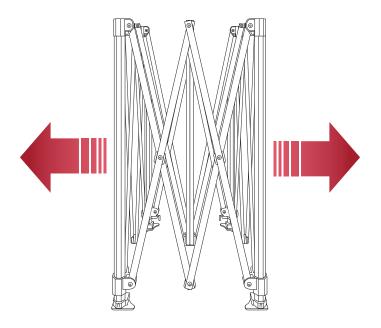

### ONE-TIME TOP INSTALLATION

UNPACK AND OPEN

- A Place your E-Z UP<sup>®</sup> frame in the center of the area to be sheltered.
- **B** With partner on the opposite side of the frame, grasp two **outer legs**, lift the frame slightly off the ground, and step backwards while pulling the frame to open.
- **C** Stop when the frame is approximately 3/4 of its fully-opened size.
- **D** Set the frame back on the ground.
- 8 Endeavor Owner's Manual

### SET-UP

- A With a partner on the opposite side, grasp the bottom of the diamond-shaped area of **outer trusses** near the "OPEN HERE" sticker (see arrows for OUTER TRUSSES on the diagram on page 7 for approximate location of "OPEN HERE" stickers).
- **B** Lift the frame up slightly and step backwards until the shelter is almost fully opened. Gently shake the shelter while opening. *Be careful not to pinch fingers!*