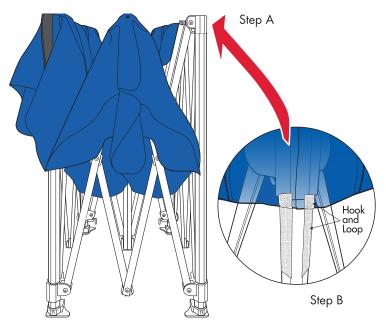

### ONE-TIME TOP INSTALLATION

ATTACH FABRIC TOP

- A Gently unfold the fabric top, and place it over the semi-opened frame.
- **B** Attach the fabric top to the E-Z UP® frame by matching the hook and loop strips on the inside of the fabric top corners with the hook and loop strips on each **frame corner**.
- **C** Pull the fabric top down over the **frame corners**—pushing the hook and loop strips firmly together.