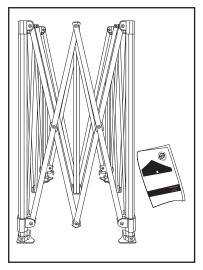

### PARTS **DIAGRAM**

The parts noted below are referenced in **bold** in the Set Up and Take Down instructions in this manual. Refer to the diagram below for appropriate frame location.

### SET-UP

- A With a partner on the opposite side, grasp the bottom of the diamond-shaped area of **outer trusses** near the "OPEN HERE" sticker (see arrows for OUTER TRUSSES on the diagram on page 7 for approximate location of "OPEN HERE" stickers).
- **B** Lift the frame up slightly and step backwards until the shelter is almost fully opened. Gently shake the shelter while opening. *Be careful not to pinch fingers!*

#### **EXTEND & SECURE FRAME LEGS**

- A With a partner, lift the two adjacent **outer legs** up off the ground simultaneously to about waist height.
- **B** Slide the **lower/inner legs** out until the leg adjustment toggle buttons lock at selected height on each leg.