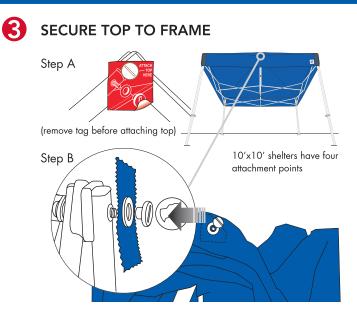

### ONE-TIME TOP INSTALLATION

- A Line up the grommet holes on the sides of the fabric top to the frame **top attachment points**. The top attachment points on the frame are denoted by the "RED" tags.
- **B** Using a coin, unscrew the top attachment nut from the frame bolt.
- **C** Place fabric top grommet on the frame bolt.
- **D** Screw on top attachment nut and tighten until snug. Top fabric should rotate easily. Do **not** over-tighten.
- E Repeat this procedure at each of the top attachment points.