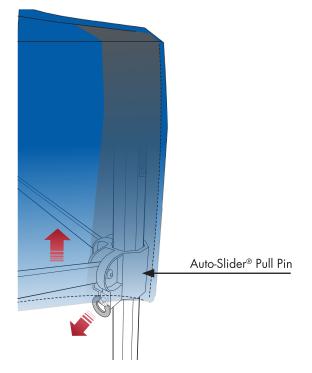

### SETUP

- A Fold up the fabric top corner to expose the Auto-Slider® Pull Pin.
- **B** Lift shelter corner slightly off the ground and engage the **Auto-Slider® Pull Pin** by pushing up on the frame side trusses with one hand while holding down the top of the frame leg with the other hand. The pins will auto-engage when aligned with the holes on the frame legs.
- C After the **Auto-Slider<sup>®</sup> Pull Pin** has locked into place, pull the fabric top down over the frame leg, making sure to align and secure the hook and loop strips on the fabric top to the frame.
- **D** Repeat on all remaining corners.

### TAKE **DOWN**

**RELEASE AUTO-SLIDER® PULL PIN** 

- A With one hand, slightly push up on the truss near the Auto-Slider® Pull Pin to relieve pressure.
- **B** With the other hand, release the **Auto-Slider® Pull Pin** by pulling the ring.
- **C** Repeat on remaining legs.