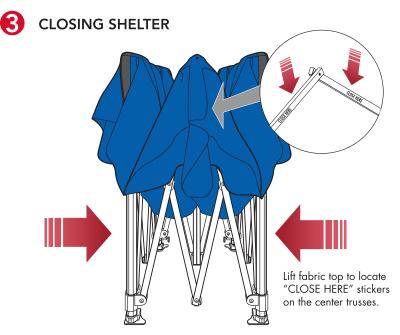

### TAKE **DOWN**

- A Grasp the frame on the top of the diamond-shaped area of **center trusses** on the opposite sides near the "CLOSE HERE" sticker.
- **B** Lift the shelter up slightly, and shake it while stepping towards your partner until the shelter is approximately 3/4 closed. *Be careful not to pinch fingers!*
- **C** Grasp the two **outer legs**, and push the frame together until it is fully closed.
- **D** Store the shelter in the cover bag provided.