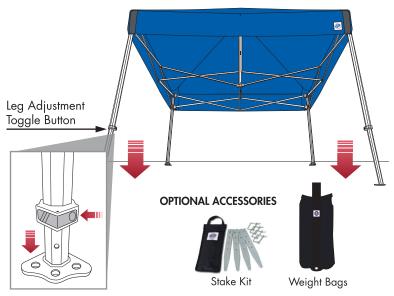

#### **EXTEND & SECURE FRAME LEGS**

- A With a partner, lift the two adjacent **outer legs** up off the ground simultaneously to about waist height.
- **B** Slide the **lower/inner legs** out until the leg adjustment toggle buttons lock at selected height on each leg.

**Note:** There are 5 adjustment settings on each leg.

**C** Repeat on the remaining legs.

**Note:** It is recommended that you use genuine E-Z UP<sup>®</sup> Deluxe Weight Bags and/or Heavy-Duty Stake Kits to secure your shelter.