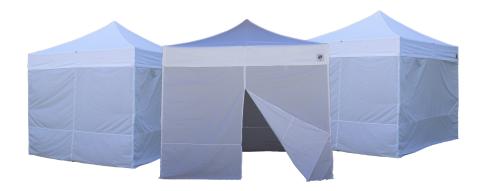

# 10' x 10' Mobile Privacy Shelter

A complete solution for medical, emergency, mobile testing or rapid-response needs. SKU#: EVWH10WHVP