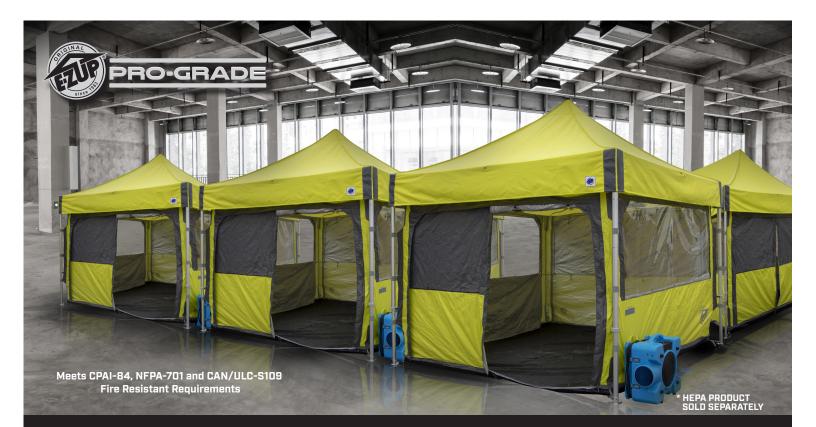

Vantage<sup>™</sup> Shelters meet CPAI-84, NFPA-701 and CAN/ULC-S109 Fire Resistant Requirements

Expected

Immediate

Delayed

Minor

Includes 4 Vantage<sup>™</sup> 10'x10' shelters with top colors that correspond to colors on the triage tag.