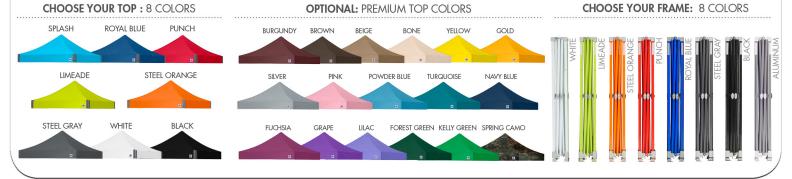

#### ALL NEW MIX-N-MATCH TOP & FRAME COLORS

Personalize your shelter from 200 possible color combinations. Take your brand, organization or team to the next generation of professional instant shade!

# UP for Color. Style. Choice. UP for Everything.™

NEW COLOR SETS: 8 TOPS + 8 FRAMES IN DYNAMIC COLOR COMBOS

## MIX & MATCH YOUR INSTANT SHELTER®

See Your Perfect Color Set or Mix & Match at: ezup.com/eclipse

Ensures Proper Top Fit & Form