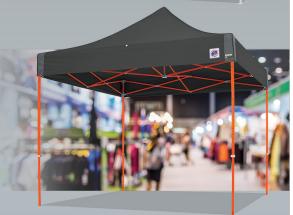

#### **BOLT-ON TOP**

Secures Top to Frame Adding Support

TOGGLE LEG ADJUSTMENT 5 Height Options with 3" Intervals

Heavy-duty for Greater Durability

Improved Pull Pin for Quick Lock Release

Provide Increased Stability & E-Z Set Up

#### TRUSS MUSCLE

Increased Frame Joint Strength & Longevity