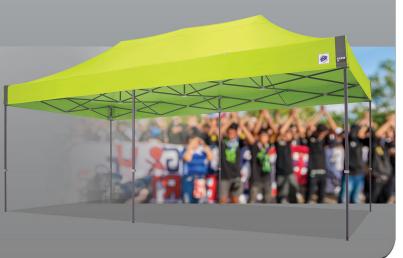

## **ECLIPSE™ PROFESSIONAL SHELTER**

AVAILABLE IN:  $8' \times 8'$ ,  $10' \times 10'$ ,  $10' \times 15' & 10' \times 20'$ 

Considered the Best-in-Class by small and large businesses, Eclipse is ready for everyday demands with innovative design, heavy-duty framework, and professional grade materials.

#### ALL NEW MIX-N-MATCH TOP & FRAME COLORS

Personalize your shelter from 200 possible color combinations. Take your brand, organization or team to the next generation of professional instant shade!

# UP for Color. Style. Choice. UP for Everything.™

NEW COLOR SETS: 8 TOPS + 8 FRAMES IN DYNAMIC COLOR COMBOS

## MIX & MATCH YOUR INSTANT SHELTER®

See Your Perfect Color Set or Mix & Match at: ezup.com/eclipse

Ensures Proper Top Fit & Form