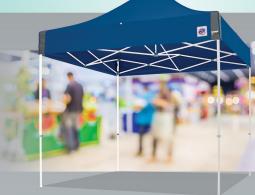

## **ECLIPSE™ PROFESSIONAL SHELTER**

AVAILABLE IN:  $8' \times 8'$ ,  $10' \times 10'$ ,  $10' \times 15' & 10' \times 20'$ 

Considered the Best-in-Class by small and large businesses, Eclipse is ready for everyday demands with innovative design, heavy-duty framework, and professional grade materials.

#### ALL NEW MIX-N-MATCH TOP & FRAME COLORS

Personalize your shelter from 200 possible color combinations. Take your brand, organization or team to the next generation of professional instant shade!