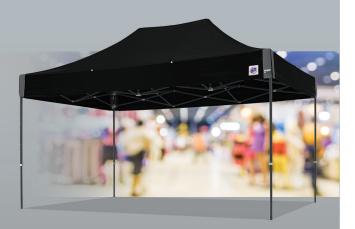

## **ECLIPSE™ PROFESSIONAL SHELTER**

AVAILABLE IN:  $8' \times 8'$ ,  $10' \times 10'$ ,  $10' \times 15' & 10' \times 20'$ 

Considered the Best-in-Class by small and large businesses, Eclipse is ready for everyday demands with innovative design, heavy-duty framework, and professional grade materials.

#### ALL NEW MIX-N-MATCH TOP & FRAME COLORS

Personalize your shelter from 200 possible color combinations. Take your brand, organization or team to the next generation of professional instant shade!

# UP for Color. Style. Choice. UP for Everything.™

NEW COLOR SETS: 8 TOPS + 8 FRAMES IN DYNAMIC COLOR COMBOS

## MIX & MATCH YOUR INSTANT SHELTER®

See Your Perfect Color Set or Mix & Match at: ezup.com/eclipse

Ensures Proper Top Fit & Form