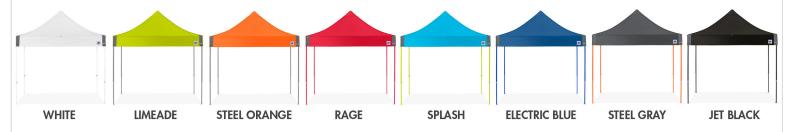

#### ALL NEW MIX-N-MATCH TOP & FRAME COLORS

Personalize your shelter from 200 possible color combinations. Take your brand, organization or team to the next generation of professional instant shade!

# UP for Color. Style. Choice. UP for Everything.™

NEW COLOR SETS: 8 TOPS + 8 FRAMES IN DYNAMIC COLOR COMBOS

## MIX & MATCH YOUR INSTANT SHELTER®

See Your Perfect Color Set or Mix & Match at: ezup.com/eclipse

Ensures Proper Top Fit & Form