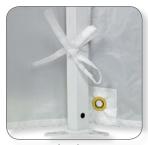

### COMPATIBILITY

- Vantage<sup>™</sup>
- Enterprise<sup>™</sup>II
- Pyramid<sup>™</sup>II
- Eclipse<sup>™</sup>II
- Express<sup>™</sup>II
- HUT™II

Tie Hooks Secure Screen Room to Trusses