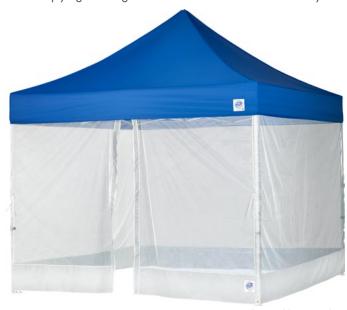

# NEW!

The E-ZUP $^{\circ}$ Recreational Screen Room is a lightweight one-piece wrap around sidewall that can transform any E-Z UP $^{\circ}$  10' x 10' (3.0 m x 3.0 m) Straight Leg Shelter to an enclosed shady area that protects against flying insects entering, while enjoying the gentle wind and outdoor scenery.

### **SCREEN ROOM SIDEWALL**

SIZE One-Piece Wrap Mid-Zip Sidewall 40' L x 7' H (12.2 m x 2.1 m)

**FABRIC** Lightweight Recreational Grade Fabric and Mesh

**PRODUCT INCLUDES**One-Piece Wrap Around, Lightweight Recreational Grade Mesh Fabric