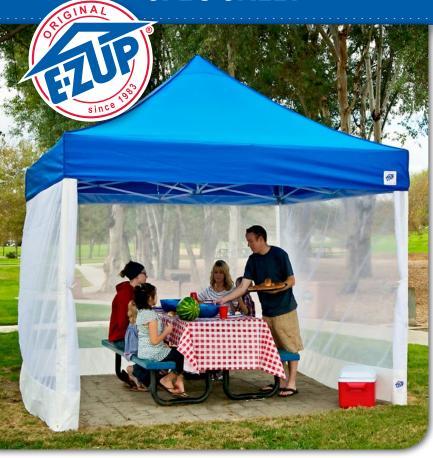

Mid-Zip Sidewall for Easy Entry and Exit

Tie Back and Grommet

Clasps Secure Screen Room to Shelter Legs