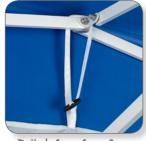

### COMPATIBILITY

- Vantage<sup>™</sup>
- Enterprise<sup>™</sup>II
- Pyramid<sup>™</sup>II
- Eclipse<sup>™</sup>II
- Express<sup>™</sup>II
- HUT™II

Tie Hooks Secure Screen Room to Trusses