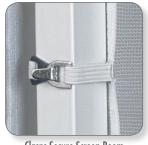

# NEW!

The E-ZUP $^{\circ}$ Recreational Screen Room is a lightweight one-piece wrap around sidewall that can transform any E-Z UP $^{\circ}$  10' x 10' (3.0 m x 3.0 m) Straight Leg Shelter to an enclosed shady area that protects against flying insects entering, while enjoying the gentle wind and outdoor scenery.

\*Frame and Top Sold Separately