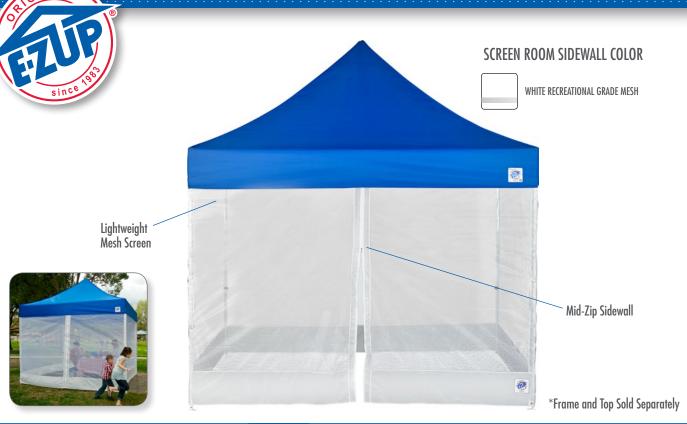

Mid-Zip Sidewall for Easy Entry and Exit

Tie Back and Grommet

Clasps Secure Screen Room to Shelter Legs

\*Frame and Top Sold Separately