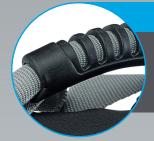

## RUBBERIZED CARRY HANDLE

Our new and improved Rubberized Carry Handles give you a solid hold and helps distribute weight to make for a comfortable and secure grip.