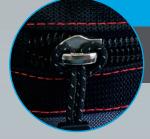

#### HEAVY-DUTY ZIPPERS

Upgraded #10 Heavy-Duty Zippers allow for smoother operation and ensures sand or gravel stays inside.