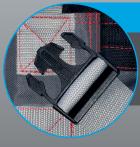

### UPGRADED CONSTRUCTION

Large, EZ-to-use buckles lock firmly and adjust to safely secure your shelter. Double Cross-Stiched Reinforcements add toughness and durability.